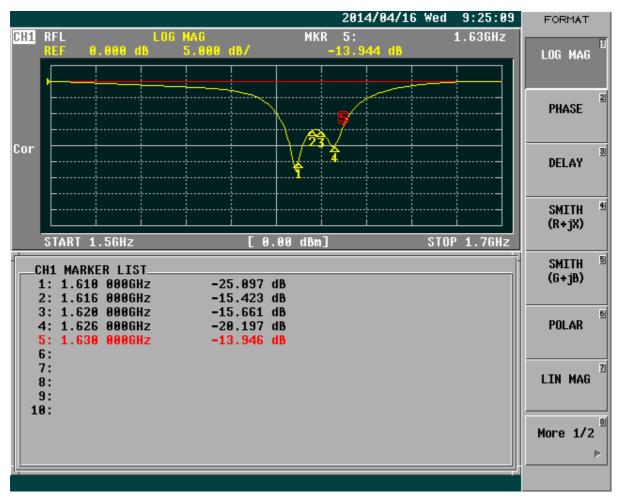

| 1030 Wil 12 Tarige.             |                                                                      |
|---------------------------------|----------------------------------------------------------------------|
| Specifications                  |                                                                      |
| Antenna Element                 |                                                                      |
| Center Frequency                | 1610-1630Mhz                                                         |
| Polarization                    | R.H.C.P. (Right Handed Circular Polarization)                        |
| Absolute Gain @ Zenith          | +5 dBi typical Based on 70×70mm ground plane                         |
| Axial Ratio                     | 3 dB max.                                                            |
| Output VSWR                     | 1.5:1 Typ.                                                           |
| Output Impedance                | 50 ohm                                                               |
| Environmental Conditions        |                                                                      |
| Operating Temperature           | -45°C to +100°C                                                      |
| Storage Temperature             | -45°C to +100°C                                                      |
| Relative Humidity               | 40% to 95% non-condensing                                            |
| Water Resistance                | 100% waterproof                                                      |
| Physical Constructions          |                                                                      |
| Dimensions                      | Antenna: 60mm(Dia.) x 140mm(H)                                       |
| Difficusions                    |                                                                      |
| Weight                          | 70 grams (without cable)                                             |
| Mounting                        | Bulkhead mount with 0.8 inch threaded wing nut (standard accessory). |
| Mounting Adapters               | Pole mount to 1"-14 UNS threaded mast                                |
| Base mounting                   | FB1 1"-14 UNS                                                        |
| Cable & Connector               |                                                                      |
|                                 |                                                                      |
| RF Cable                        | Without cable                                                        |
| RF Cable Cable Pulling strength | Without cable 12Kg for 5sec.                                         |