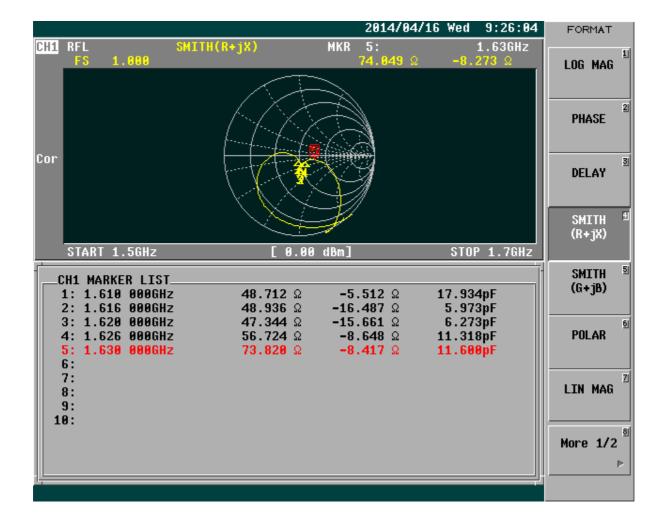

| 1030 Wil 12 Tarige.             |                                                                      |
|---------------------------------|----------------------------------------------------------------------|
| Specifications                  |                                                                      |
| Antenna Element                 |                                                                      |
| Center Frequency                | 1610-1630Mhz                                                         |
| Polarization                    | R.H.C.P. (Right Handed Circular Polarization)                        |
| Absolute Gain @ Zenith          | +5 dBi typical Based on 70×70mm ground plane                         |
| Axial Ratio                     | 3 dB max.                                                            |
| Output VSWR                     | 1.5:1 Typ.                                                           |
| Output Impedance                | 50 ohm                                                               |
| Environmental Conditions        |                                                                      |
| Operating Temperature           | -45°C to +100°C                                                      |
| Storage Temperature             | -45°C to +100°C                                                      |
| Relative Humidity               | 40% to 95% non-condensing                                            |
| Water Resistance                | 100% waterproof                                                      |
| Physical Constructions          |                                                                      |
| Dimensions                      | Antenna: 60mm(Dia.) x 140mm(H)                                       |
| Difficusions                    |                                                                      |
| Weight                          | 70 grams (without cable)                                             |
| Mounting                        | Bulkhead mount with 0.8 inch threaded wing nut (standard accessory). |
| Mounting Adapters               | Pole mount to 1"-14 UNS threaded mast                                |
| Base mounting                   | FB1 1"-14 UNS                                                        |
| Cable & Connector               |                                                                      |
|                                 |                                                                      |
| RF Cable                        | Without cable                                                        |
| RF Cable Cable Pulling strength | Without cable 12Kg for 5sec.                                         |