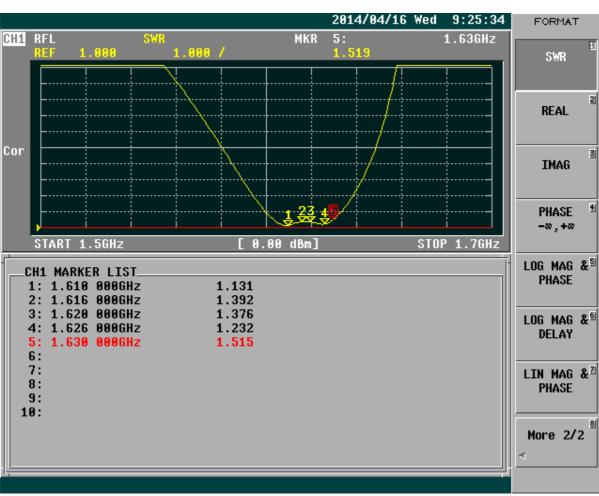

| 1030 Wil 12 Tarige.             |                                                                      |
|---------------------------------|----------------------------------------------------------------------|
| Specifications                  |                                                                      |
| Antenna Element                 |                                                                      |
| Center Frequency                | 1610-1630Mhz                                                         |
| Polarization                    | R.H.C.P. (Right Handed Circular Polarization)                        |
| Absolute Gain @ Zenith          | +5 dBi typical Based on 70×70mm ground plane                         |
| Axial Ratio                     | 3 dB max.                                                            |
| Output VSWR                     | 1.5:1 Typ.                                                           |
| Output Impedance                | 50 ohm                                                               |
| Environmental Conditions        |                                                                      |
| Operating Temperature           | -45°C to +100°C                                                      |
| Storage Temperature             | -45°C to +100°C                                                      |
| Relative Humidity               | 40% to 95% non-condensing                                            |
| Water Resistance                | 100% waterproof                                                      |
| Physical Constructions          |                                                                      |
| Dimensions                      | Antenna: 60mm(Dia.) x 140mm(H)                                       |
| Difficusions                    |                                                                      |
| Weight                          | 70 grams (without cable)                                             |
| Mounting                        | Bulkhead mount with 0.8 inch threaded wing nut (standard accessory). |
| Mounting Adapters               | Pole mount to 1"-14 UNS threaded mast                                |
| Base mounting                   | FB1 1"-14 UNS                                                        |
| Cable & Connector               |                                                                      |
|                                 |                                                                      |
| RF Cable                        | Without cable                                                        |
| RF Cable Cable Pulling strength | Without cable 12Kg for 5sec.                                         |