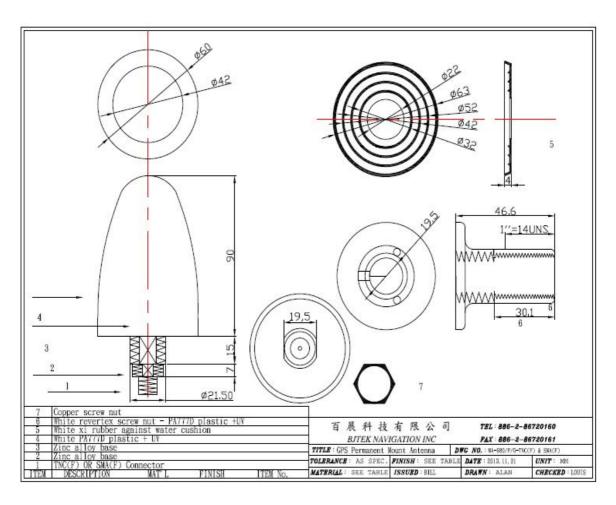

## **Marine Iridium Passive Antenna**

**MODEL: MA-6801** 

Antenna Size : 60mm(Dia) × 140mm(H)

This series of Iridium antennas is specifically designed to provide excellent coverage in the 1610 to 1630 MHz range.

| 1030 Wil 12 Tarige.             |                                                                      |
|---------------------------------|----------------------------------------------------------------------|
| Specifications                  |                                                                      |
| Antenna Element                 |                                                                      |
| Center Frequency                | 1610-1630Mhz                                                         |
| Polarization                    | R.H.C.P. (Right Handed Circular Polarization)                        |
| Absolute Gain @ Zenith          | +5 dBi typical Based on 70×70mm ground plane                         |
| Axial Ratio                     | 3 dB max.                                                            |
| Output VSWR                     | 1.5:1 Typ.                                                           |
| Output Impedance                | 50 ohm                                                               |
| Environmental Conditions        |                                                                      |
| Operating Temperature           | -45°C to +100°C                                                      |
| Storage Temperature             | -45°C to +100°C                                                      |
| Relative Humidity               | 40% to 95% non-condensing                                            |
| Water Resistance                | 100% waterproof                                                      |
| Physical Constructions          |                                                                      |
| Dimensions                      | Antenna: 60mm(Dia.) x 140mm(H)                                       |
| Difficusions                    |                                                                      |
| Weight                          | 70 grams (without cable)                                             |
| Mounting                        | Bulkhead mount with 0.8 inch threaded wing nut (standard accessory). |
| Mounting Adapters               | Pole mount to 1"-14 UNS threaded mast                                |
| Base mounting                   | FB1 1"-14 UNS                                                        |
| Cable & Connector               |                                                                      |
|                                 |                                                                      |
| RF Cable                        | Without cable                                                        |
| RF Cable Cable Pulling strength | Without cable 12Kg for 5sec.                                         |

## **Marine Antenna Base mounting**

**MODEL: FB-1** 

1"-14 UNS threaded mast 25mm x 70mm x 43.8mm(H) PA777D+UV