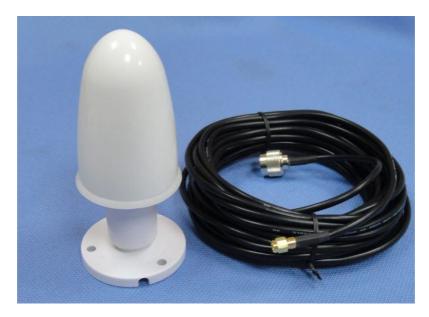

## **Marine Iridium Passive Antenna**

**MODEL: MA-6801** 

Antenna Size : 60mm(Dia) × 140mm(H)

This series of Iridium antennas is specifically designed to provide excellent coverage in the 1610 to 1630 MHz range.

| 1030 Wil 12 Tarige.             |                                                                      |
|---------------------------------|----------------------------------------------------------------------|
| Specifications                  |                                                                      |
| Antenna Element                 |                                                                      |
| Center Frequency                | 1610-1630Mhz                                                         |
| Polarization                    | R.H.C.P. (Right Handed Circular Polarization)                        |
| Absolute Gain @ Zenith          | +5 dBi typical Based on 70×70mm ground plane                         |
| Axial Ratio                     | 3 dB max.                                                            |
| Output VSWR                     | 1.5:1 Typ.                                                           |
| Output Impedance                | 50 ohm                                                               |
| Environmental Conditions        |                                                                      |
| Operating Temperature           | -45°C to +100°C                                                      |
| Storage Temperature             | -45°C to +100°C                                                      |
| Relative Humidity               | 40% to 95% non-condensing                                            |
| Water Resistance                | 100% waterproof                                                      |
| Physical Constructions          |                                                                      |
| Dimensions                      | Antenna: 60mm(Dia.) x 140mm(H)                                       |
| Difficusions                    |                                                                      |
| Weight                          | 70 grams (without cable)                                             |
| Mounting                        | Bulkhead mount with 0.8 inch threaded wing nut (standard accessory). |
| Mounting Adapters               | Pole mount to 1"-14 UNS threaded mast                                |
| Base mounting                   | FB1 1"-14 UNS                                                        |
| Cable & Connector               |                                                                      |
|                                 |                                                                      |
| RF Cable                        | Without cable                                                        |
| RF Cable Cable Pulling strength | Without cable 12Kg for 5sec.                                         |