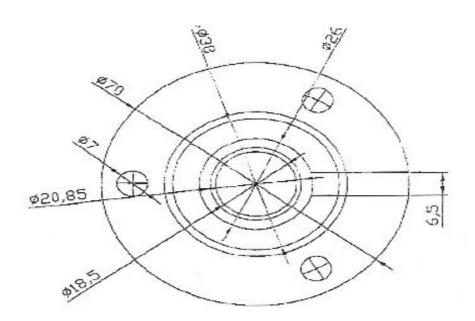

to 1"-14 UNS threaded mast                                |
| Base mounting                   | FB1 1"-14 UNS                                                        |
| Cable & Connector               |                                                                      |
|                                 |                                                                      |
| RF Cable                        | Without cable                                                        |
| RF Cable Cable Pulling strength | Without cable 12Kg for 5sec.                                         |

<sup>\*</sup>This specification is subject to change without prior notice











## **Marine Antenna Base mounting**

**MODEL: FB-1** 



1"-14 UNS threaded mast 25mm x 70mm x 43.8mm(H) PA777D+UV