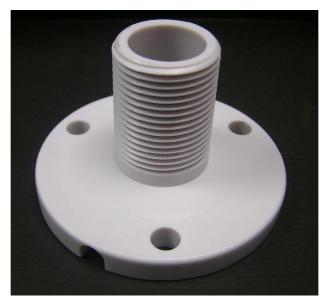

## **Marine Antenna Base mounting**

**MODEL: FB-1** 

1"-14 UNS threaded mast 25mm x 70mm x 43.8mm(H) PA777D+UV