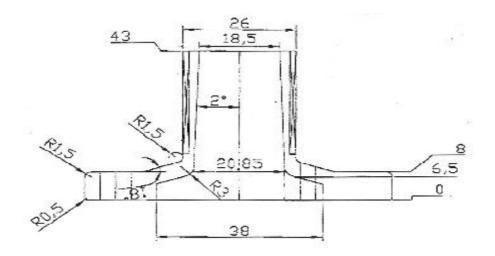

## **Marine Antenna Base mounting**

**MODEL: FB-1** 

1"-14 UNS threaded mast 25mm x 70mm x 43.8mm(H) PA777D+UV