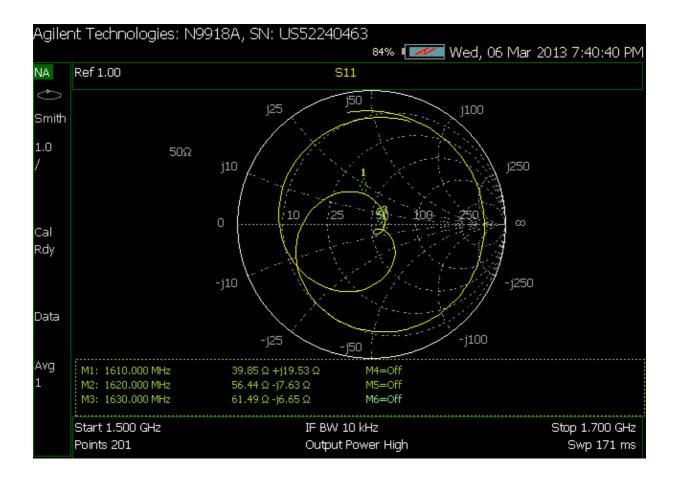

## **Iridium Passive Antenna**

**MODEL: GA-65I** 

Antenna Size: 60mm(Dia) × 45mm(H)

This series of Iridium antennas is specifically designed to provide excellent coverage in the 1610 to 1630 MHz range.

| 1030 Mil IZ Tarige.             |                                                                      |
|---------------------------------|----------------------------------------------------------------------|
| Specifications                  |                                                                      |
| Antenna Element                 |                                                                      |
| Center Frequency                | 1610-1630Mhz                                                         |
| Polarization                    | R.H.C.P. (Right Handed Circular Polarization)                        |
| Absolute Gain @ Zenith          | +5 dBi typical Based on 70×70mm ground plane                         |
| Axial Ratio                     | 3 dB max.                                                            |
| Output VSWR                     | 1.5:1 Typ.                                                           |
| Output Impedance                | 50 ohm                                                               |
| <b>Environmental Conditions</b> |                                                                      |
| Operating Temperature           | -30°C to +80°C                                                       |
| Storage Temperature             | -40°C to +100°C                                                      |
| Relative Humidity               | 40% to 95% non-condensing                                            |
| Water Resistance                | 100% waterproof                                                      |
| Physical Constructions          |                                                                      |
| Dimensions                      | Antenna: 60mm(Dia.) × 45mm(H)                                        |
| Weight                          | 65 grams (without cable)                                             |
| Mounting                        | Bulkhead mount with 0.8 inch threaded wing nut (standard accessory). |
| Cable & Connector               |                                                                      |
| RF Cable                        | Without cable                                                        |
| Cable Pulling strength          | 12Kg for 5sec.                                                       |
| Connector available             | SMA(F) / TNC(F)                                                      |