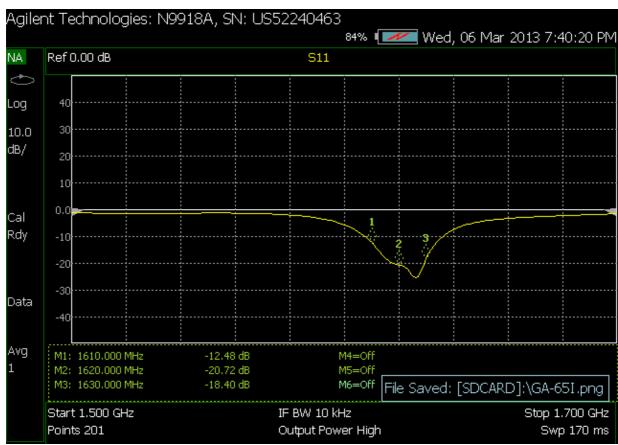

## **Iridium Passive Antenna**

**MODEL: GA-65I** 

Antenna Size: 60mm(Dia) × 45mm(H)

This series of Iridium antennas is specifically designed to provide excellent coverage in the 1610 to 1630 MHz range.

| 1030 Mil IZ Tarige.             |                                                                      |
|---------------------------------|----------------------------------------------------------------------|
| Specifications                  |                                                                      |
| Antenna Element                 |                                                                      |
| Center Frequency                | 1610-1630Mhz                                                         |
| Polarization                    | R.H.C.P. (Right Handed Circular Polarization)                        |
| Absolute Gain @ Zenith          | +5 dBi typical Based on 70×70mm ground plane                         |
| Axial Ratio                     | 3 dB max.                                                            |
| Output VSWR                     | 1.5:1 Typ.                                                           |
| Output Impedance                | 50 ohm                                                               |
| <b>Environmental Conditions</b> |                                                                      |
| Operating Temperature           | -30°C to +80°C                                                       |
| Storage Temperature             | -40°C to +100°C                                                      |
| Relative Humidity               | 40% to 95% non-condensing                                            |
| Water Resistance                | 100% waterproof                                                      |
| Physical Constructions          |                                                                      |
| Dimensions                      | Antenna: 60mm(Dia.) × 45mm(H)                                        |
| Weight                          | 65 grams (without cable)                                             |
| Mounting                        | Bulkhead mount with 0.8 inch threaded wing nut (standard accessory). |
| Cable & Connector               |                                                                      |
| RF Cable                        | Without cable                                                        |
| Cable Pulling strength          | 12Kg for 5sec.                                                       |
| Connector available             | SMA(F) / TNC(F)                                                      |