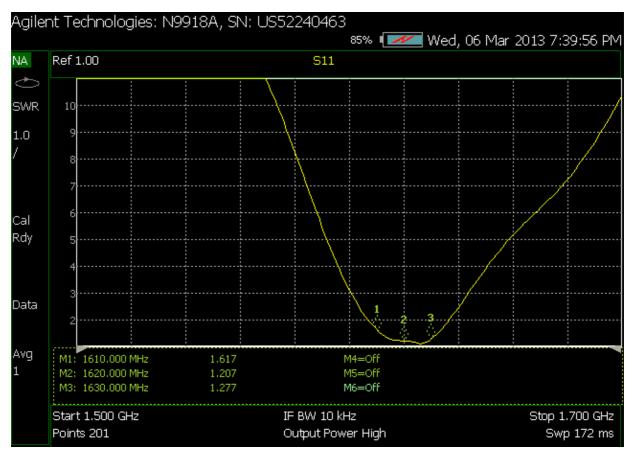

## **Iridium Passive Antenna**

**MODEL: GA-65I** 

Antenna Size: 60mm(Dia) × 45mm(H)

This series of Iridium antennas is specifically designed to provide excellent coverage in the 1610 to 1630 MHz range.

| 1030 Mil IZ Tarige.             |                                                                      |
|---------------------------------|----------------------------------------------------------------------|
| Specifications                  |                                                                      |
| Antenna Element                 |                                                                      |
| Center Frequency                | 1610-1630Mhz                                                         |
| Polarization                    | R.H.C.P. (Right Handed Circular Polarization)                        |
| Absolute Gain @ Zenith          | +5 dBi typical Based on 70×70mm ground plane                         |
| Axial Ratio                     | 3 dB max.                                                            |
| Output VSWR                     | 1.5:1 Typ.                                                           |
| Output Impedance                | 50 ohm                                                               |
| <b>Environmental Conditions</b> |                                                                      |
| Operating Temperature           | -30°C to +80°C                                                       |
| Storage Temperature             | -40°C to +100°C                                                      |
| Relative Humidity               | 40% to 95% non-condensing                                            |
| Water Resistance                | 100% waterproof                                                      |
| Physical Constructions          |                                                                      |
| Dimensions                      | Antenna: 60mm(Dia.) × 45mm(H)                                        |
| Weight                          | 65 grams (without cable)                                             |
| Mounting                        | Bulkhead mount with 0.8 inch threaded wing nut (standard accessory). |
| Cable & Connector               |                                                                      |
| RF Cable                        | Without cable                                                        |
| Cable Pulling strength          | 12Kg for 5sec.                                                       |
| Connector available             | SMA(F) / TNC(F)                                                      |