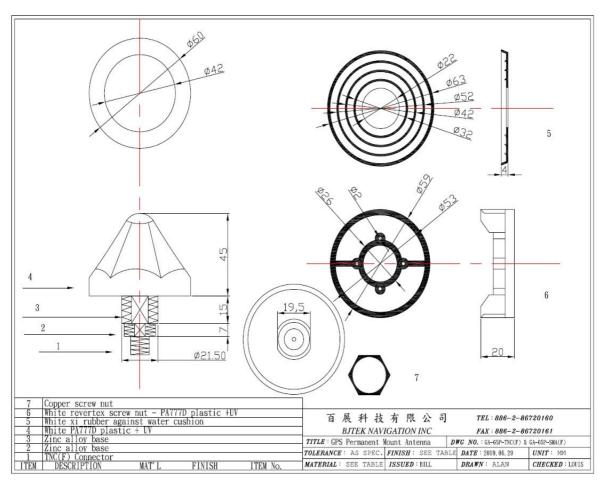

## **Iridium Passive Antenna**

**MODEL: GA-65I** 

Antenna Size: 60mm(Dia) × 45mm(H)

This series of Iridium antennas is specifically designed to provide excellent coverage in the 1610 to 1630 MHz range.

| 1030 Mil IZ Tarige.             |                                                                      |
|---------------------------------|----------------------------------------------------------------------|
| Specifications                  |                                                                      |
| Antenna Element                 |                                                                      |
| Center Frequency                | 1610-1630Mhz                                                         |
| Polarization                    | R.H.C.P. (Right Handed Circular Polarization)                        |
| Absolute Gain @ Zenith          | +5 dBi typical Based on 70×70mm ground plane                         |
| Axial Ratio                     | 3 dB max.                                                            |
| Output VSWR                     | 1.5:1 Typ.                                                           |
| Output Impedance                | 50 ohm                                                               |
| <b>Environmental Conditions</b> |                                                                      |
| Operating Temperature           | -30°C to +80°C                                                       |
| Storage Temperature             | -40°C to +100°C                                                      |
| Relative Humidity               | 40% to 95% non-condensing                                            |
| Water Resistance                | 100% waterproof                                                      |
| Physical Constructions          |                                                                      |
| Dimensions                      | Antenna: 60mm(Dia.) × 45mm(H)                                        |
| Weight                          | 65 grams (without cable)                                             |
| Mounting                        | Bulkhead mount with 0.8 inch threaded wing nut (standard accessory). |
| Cable & Connector               |                                                                      |
| RF Cable                        | Without cable                                                        |
| Cable Pulling strength          | 12Kg for 5sec.                                                       |
| Connector available             | SMA(F) / TNC(F)                                                      |